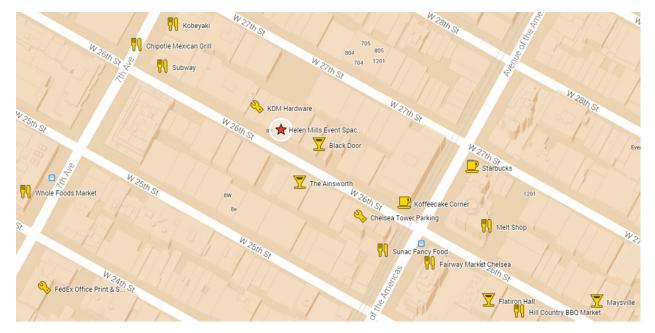

## **Area Amenities**

#### Supplies & Parking

- Fedex Office Center 239 7 Ave. (at 24 St.)
- KDM Hardware Store 147 W 26 Street
- Chelsea Tower Parking 100 W 26 Street
- Central Parking 55 W 26 Street

#### **Coffee & Breakfast**

- Starbucks 776 6 Ave. (at 27 St.)
- Koffeecake Corner 775 6 Ave. (at 26 St.)

#### Lunch

• Chipotle Mexican Grill 283 7 Ave. (at 26 St.)

#### Lunch (continued)

- Fairway Market 766 6 Ave. (at 26 St.)
- Hill Country Barbecue Market 30 W 26 Street
- Kobeyaki (japanese) *293 7 Ave. (at 26 St.)*
- Melt Shop (grilled cheese bar) 55 W 26 Street
- Sunac Fancy Food (deli & hot bar) 767 6 Ave.
- Subway 175 W 26 Street
- Whole Foods Market 250 7th Ave. (at 24 St.)

### Bars & Cocktail Lounges

- The Ainsworth 122 W 26 Street
- Black Door 127 W 26 Street
- Flatiron Hall 38 W 26 Street
- Maysville 17 W 26 Street